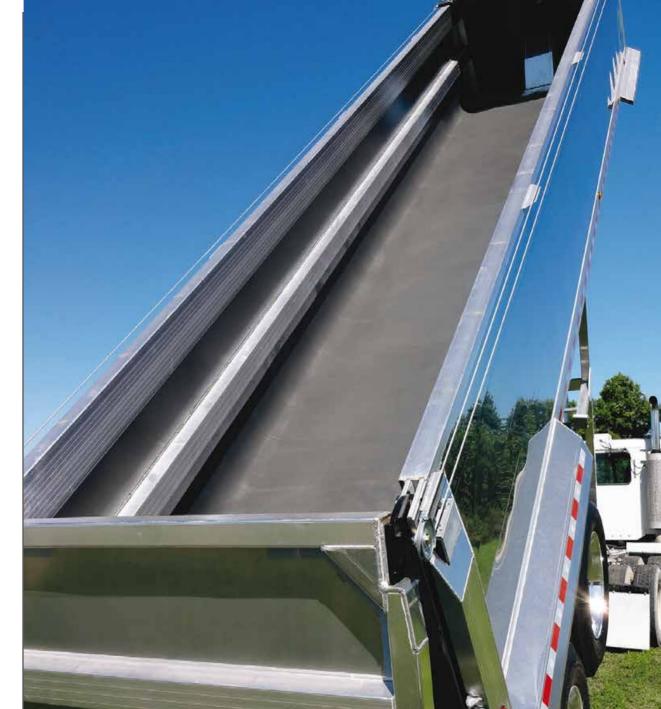

## The right liner for your rig

- · Protects & extends body life.
- Quick release.
- · Rugged.
- · Lightweight.
- Safe.

Made to haul it all!
Up to 16' wide install

For aggressive hauling applications

Great value over the long haul.