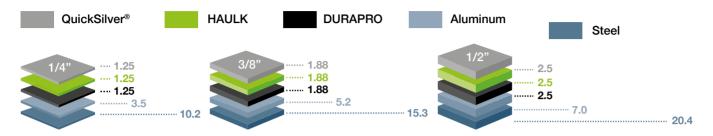

LINING SOLUTIONS

# Truck lining systems

High-performance dump truck bed liners



## The right liner for your rig

- · Protects & extends body life.
- Quick release.
- · Rugged.
- · Lightweight.
- Safe.

Made to haul it all!
Up to 16' wide install







For aggressive hauling applications





Great value over the long haul.

For the broadest range of materials





Beats the heat.

For hot asphalt applications

## Reduce weight - save costs

### Liner weight comparison (PSF)



#### **Field Wear Performance (Liner Life)**





## **Truck Linings Systems**







| MATERIAL                | THE HAULK | DURAPRO | QUICKSILVER® |
|-------------------------|-----------|---------|--------------|
| Any Temperature Asphalt | -         | -       | • • •        |
| Fly Ash                 | • • •     | •       | • •          |
| Sludge                  | -         | -       | • • •        |
| Ore Concentrate         | -         | • •     | • •          |
| Coal                    | • •       | • •     | • •          |
| Gravel                  | • •       | • •     | • •          |
| Limestone               | • •       | • •     | • •          |
| Salt                    | • •       | • •     | • •          |
| Clay                    | • •       | • •     |