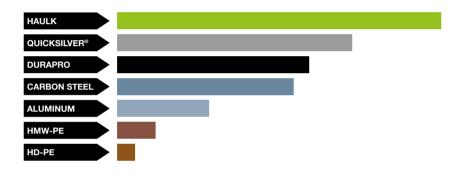

LINING SOLUTIONS

# Truck lining systems

High-performance dump truck bed liners



## The right liner for your rig

- · Protects & extends body life.
- Quick release.
- · Rugged.
- · Lightweight.
- Safe.

Made to haul it all!
Up to 16' wide install







For aggressive hauling applications





Great value over the long haul.

For the broadest range of materials





Beats the heat.

For hot asphalt applications

## Reduce weight - save costs

### Liner weight comparison (PSF)



#### **Field Wear Performance (Liner Life)**





## **Truck Linings Systems**







| MATERIAL                | THE HAULK | DURAPRO | QUICKSILVER® |
|-------------------------|-----------|---------|--------------|
| Any Temperature Asphalt | -         | -       | • • •        |
| Fly Ash                 | • • •     | •       | • •          |
| Sludge                  | -         | -       | • • •        |
| Ore Concentrate         | -         | • •     | • •          |
| Coal                    | • •       | • •     | • •          |
| Gravel                  | • •       | • •     | • •          |
| Limestone               | • •       | • •     | • •          |
| Salt                    | • •       | • •     | • •          |
| Clay                    | • •       | • •     |              |
| Phosphate               | -         | • •